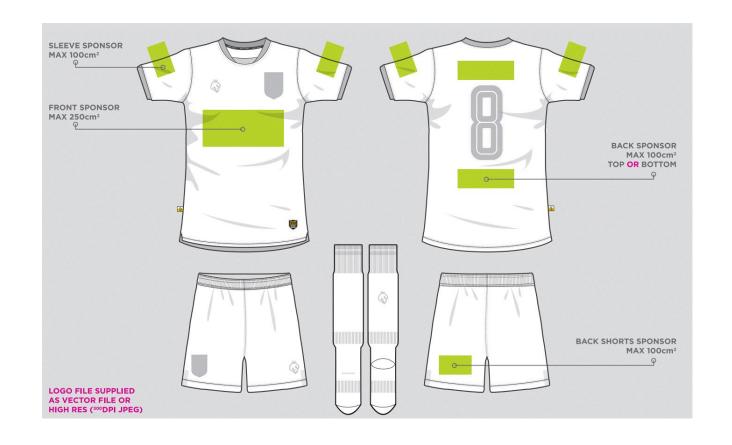

## Front of Shirt

Logo on front of home and away shirt

Men's first and reserves teams, and women's first team

Logo in programme

Regular social media mentions

## Back of Shirt

Logo on back of home and away shirt

Men's first and reserves teams, and women's first team

Logo in programme

Regular social media mentions

## Sleeve of Shirt

Logo on sleeve of home and away shirt

Men's first and reserves teams, and women's first team

Logo in programme

Regular social media mentions

## Back of Shorts

Logo on back of home and away shorts

Men's first and reserves teams, and women's first team

Logo in programme

Regular social media mentions