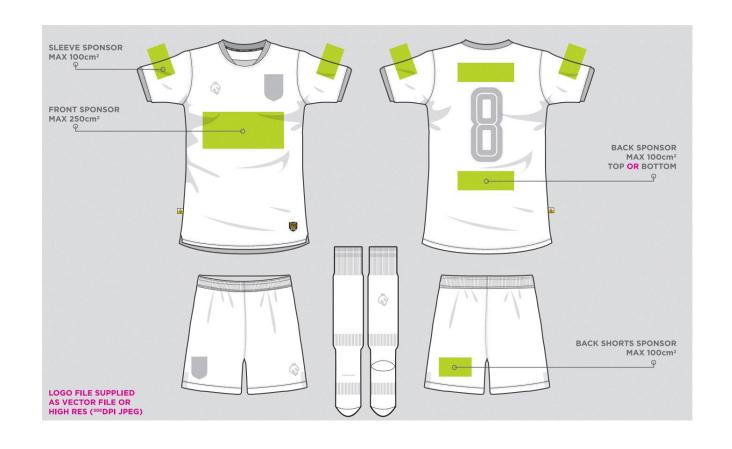

## Front of Shirt

Logo on front of home and away shirt

Men's first and reserves teams, and women's first team

Logo in programme

Regular social media mentions

### Cost

£30k per season plus VAT

## Back of Shirt

Logo on back of home and away shirt

Men's first and reserves teams, and women's first team

Logo in programme

Regular social media mentions

### Cost

£15k per season plus VAT

## Sleeve of Shirt

Logo on sleeve of home and away shirt

Men's first and reserves teams, and women's first team

Logo in programme

Regular social media mentions

### Cost

£3k per season plus VAT

## Back of Shorts

Logo on back of home and away shorts

Men's first and reserves teams, and women's first team

Logo in programme

Regular social media mentions

### Cost

£4k per season plus VAT