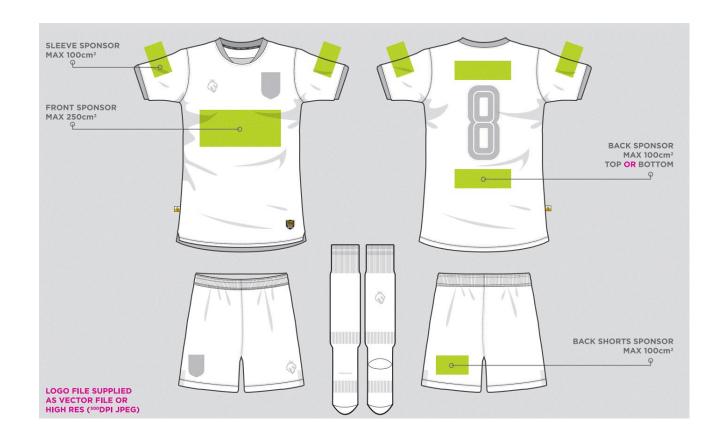

## Front of Shirt

Logo on front of home and away shirt

Men's first and reserves teams, and women's first team

Logo in programme

Regular social media mentions

### Cost

£30k per season plus VAT

## Back of Shirt

Logo on back of home and away shirt

Men's first and reserves teams, and women's first team

Logo in programme

Regular social media mentions

### Cost

£15k per season plus VAT

## Sleeve of Shirt

Logo on sleeve of home and away shirt

Men's first and reserves teams, and women's first team

Logo in programme

Regular social media mentions

### Cost

£3k per season plus VAT

## Back of Shorts

Logo on back of home and away shorts

Men's first and reserves teams, and women's first team

Logo in programme

Regular social media mentions

### Cost

£4k per season plus VAT