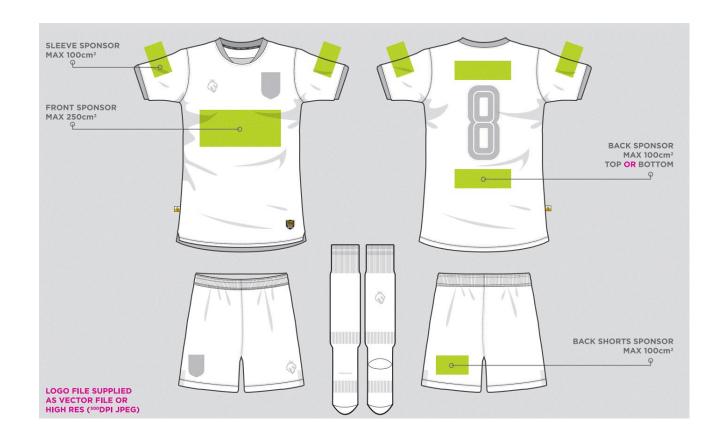

## Front of Shirt

Logo on front of home and away shirt

Men's first and reserves teams, and women's first team

Logo in programme

Regular social media mentions

## Back of Shirt

Logo on back of home and away shirt

Men's first and reserves teams, and women's first team

Logo in programme

Regular social media mentions

## Sleeve of Shirt

Logo on sleeve of home and away shirt

Men's first and reserves teams, and women's first team

Logo in programme

Regular social media mentions

## Back of Shorts

Logo on back of home and away shorts

Men's first and reserves teams, and women's first team

Logo in programme

Regular social media mentions