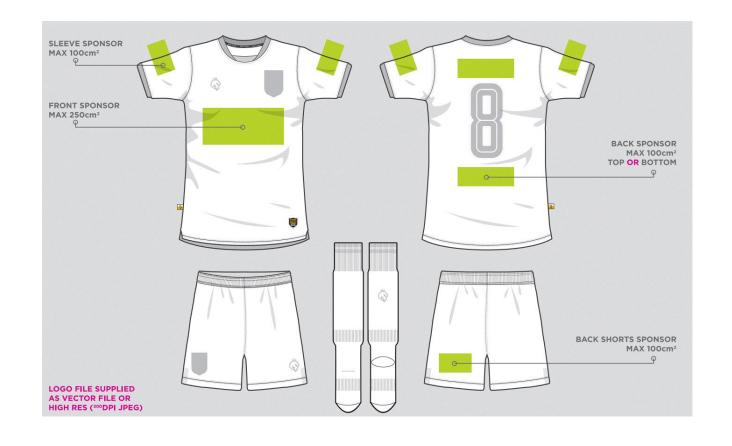

## Front of Shirt

Logo on front of home and away shirt

Men's first and reserves teams, and women's first team

Logo in programme

Regular social media mentions

### Cost

£30k per season plus VAT

## Back of Shirt

Logo on back of home and away shirt

Men's first and reserves teams, and women's first team

Logo in programme

Regular social media mentions

### Cost

£15k per season plus VAT

## Sleeve of Shirt

Logo on sleeve of home and away shirt

Men's first and reserves teams, and women's first team

Logo in programme

Regular social media mentions

### Cost

£3k per season plus VAT

## Back of Shorts

Logo on back of home and away shorts

Men's first and reserves teams, and women's first team

Logo in programme

Regular social media mentions

### Cost

£4k per season plus VAT